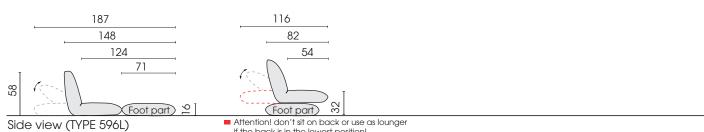

## Workmanship with type 596L:

- Seat cushion: cover material and colour are freely selectable from the offered collection! The seam is manufactured tone-in-tone with the colour of cover material.
- Foot part: The foot part is always made of outdoor fabric number OD1101/73! The seam colour is processed tone in tone.