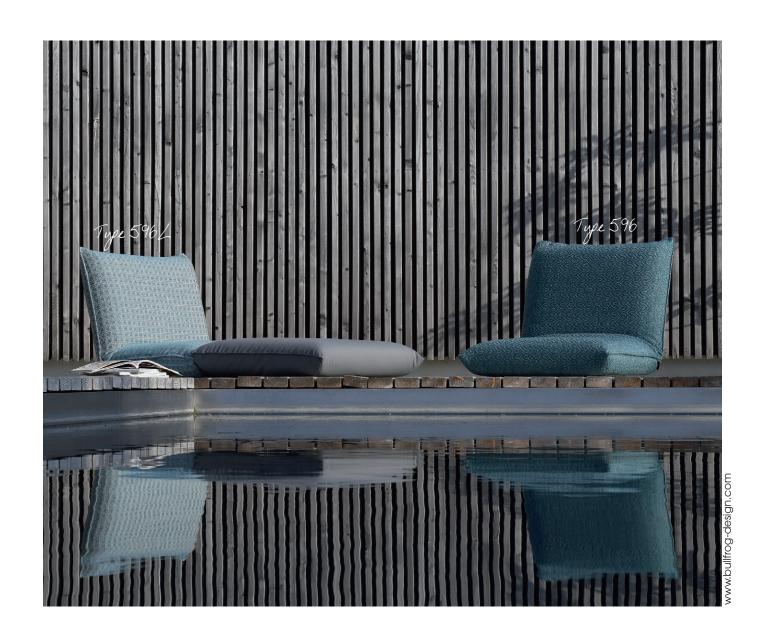

## Workmanship with type 596L:

- Seat cushion: cover material and colour are freely selectable from the offered collection! The seam is manufactured tone-in-tone with the colour of cover material.
- Foot part: The foot part is always made of outdoor fabric number OD1101/73! The seam colour is processed tone in tone.