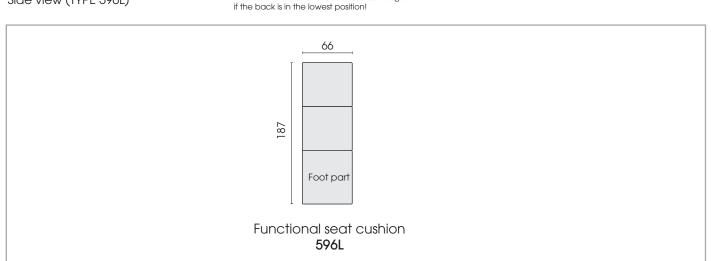

## Workmanship with type 596L:

- Seat cushion: cover material and colour are freely selectable from the offered collection! The seam is manufactured tone-in-tone with the colour of cover material.
- Foot part: The foot part is always made of outdoor fabric number OD1101/73! The seam colour is processed tone in tone.