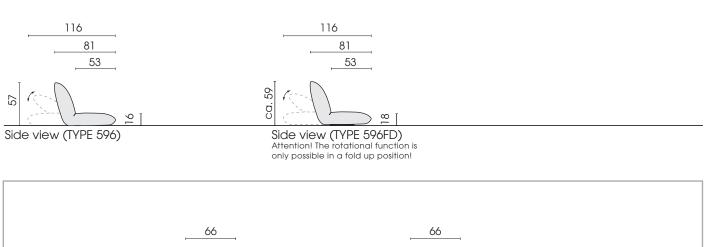

## OD4390 JOHANN

© 2015 KURT BEIER & KATI QUINGER

OD JOHANN: FEEL FREE - SEAT CUSHION AT ITS BEST - FOR YOUR FAVOURITE SPOT INSIDE OR OUTSIDE. MINIMALIST DESIGN WITH MAXIMUM FUNCTIONALITY. EXTREMELY VERSATILE. GRADUALLY ADJUSTABLE AND SELECTABLE WITH 360° SWIVEL FUNCTION (WITHOUT FLOOR CUSHION). CAN BE COMPLETELY ADJUSTED TO HORIZONTAL POSITION ALSO WHEN DELIVERED WITH AN ADDITIONAL FLOOR CUSHION. A FAVOURITE PLACE TO SIT, RELAX AND CHILL. UNIQUE PIECE PRODUCTION.