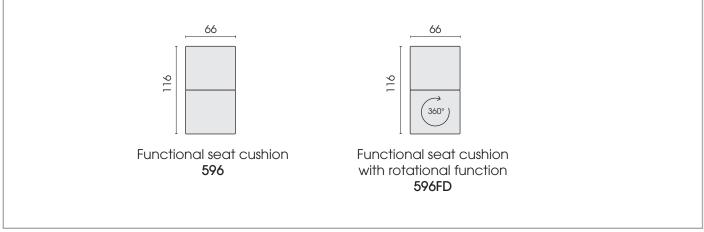

## OD4390 JOHANN

© 2015 KURT BEIER & KATI QUINGER

OD JOHANN: FEEL FREE - SEAT CUSHION AT ITS BEST - FOR YOUR FAVOURITE SPOT INSIDE OR OUTSIDE. MINIMALIST DESIGN WITH MAXIMUM FUNCTIONALITY. EXTREMELY VERSATILE. GRADUALLY ADJUSTABLE AND SELECTABLE WITH 360° SWIVEL FUNCTION (WITHOUT FLOOR CUSHION). CAN BE COMPLETELY ADJUSTED TO HORIZONTAL POSITION ALSO WHEN DELIVERED WITH AN ADDITIONAL FLOOR CUSHION. A FAVOURITE PLACE TO SIT, RELAX AND CHILL. UNIQUE PIECE PRODUCTION.