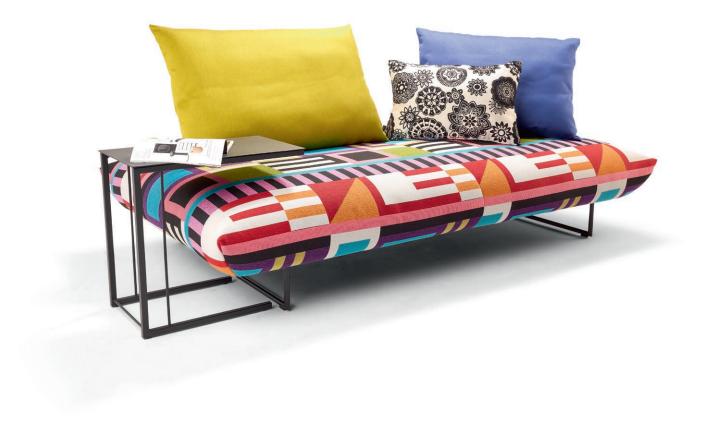

## OD2318 FILOU

© 2023 KURT BEIER & KATI QUINGER

**OD FILOU: THE JACK OF ALL TRADES** 

OUR FILOU SOFA OFFERS SOFT SEATING PLEASURE. THE DESIGN IMPRESSES WITH ITS PURISTIC LIGHTNESS AND WITH THE SEAT DESIGNED AS A CUSHION, WHICH IS FIXED IN A FLOATING BASE ON SKIDS. FILOU EXHIBITED. WITH ITS FUNCTIONAL CUSHIONS, IT IS THE PERFECT PARTNER FOR THE OUTDOOR AREAS. OUR PROVEN MOBAS ALLOW A VARIETY OF SITTING AND LYING POSITIONS. MADE AS A UNIQUE!

## PRODUCT INFORMATION MODEL OD2318 FILOU

© 2023 KURT BEIER & KATI QUINGER

Soft sitting comfort

Cushion look on filigree skids, variable placeable in the room

Variable positioning Moba, functional cushion in different sizes