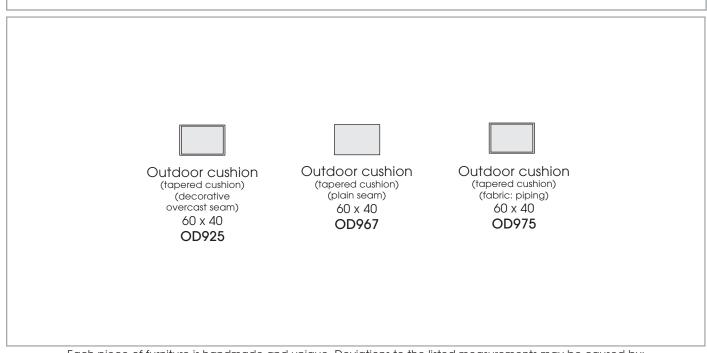

## OD2318 FILOU

© 2023 KURT BEIER & KATI QUINGER

**Skid:** Metal, matt black finstructure powder-coated **Height of skid:** 19 cm / **Floor distance:** 18 cm

| Processing options of main seam / decorative seam                           |            |          |                        |               |        |
|-----------------------------------------------------------------------------|------------|----------|------------------------|---------------|--------|
|                                                                             | Plain seam | Lap seam | KR*<br>(zipper piping) | Overcast seam | Piping |
|                                                                             |            |          | Extra charge           | Extra charge  |        |
|                                                                             |            |          |                        |               |        |
| Outdoor fabric                                                              | х          |          |                        |               |        |
| Outdoor leather                                                             | х          |          |                        |               |        |
| *Zipper piping: optionally in the colours black, red, nature or light grev. |            |          |                        |               |        |