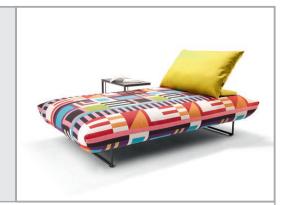

## PRODUCT INFORMATION MODEL OD2318 FILOU

© 2023 KURT BEIER & KATI QUINGER

Soft sitting comfort

Cushion look on filigree skids, variable placeable in the room

Variable positioning Moba, functional cushion in different sizes

## OD2318 FILOU

© 2023 KURT BEIER & KATI QUINGER

**OD FILOU: THE JACK OF ALL TRADES** 

OUR FILOU SOFA OFFERS SOFT SEATING PLEASURE. THE DESIGN IMPRESSES WITH ITS PURISTIC LIGHTNESS AND WITH THE SEAT DESIGNED AS A CUSHION, WHICH IS FIXED IN A FLOATING BASE ON SKIDS. FILOU EXHIBITED. WITH ITS FUNCTIONAL CUSHIONS, IT IS THE PERFECT PARTNER FOR THE OUTDOOR AREAS. OUR PROVEN MOBAS ALLOW A VARIETY OF SITTING AND LYING POSITIONS. MADE AS A UNIQUE!

# OD2318 FILOU

© 2023 KURT BEIER & KATI QUINGER

550