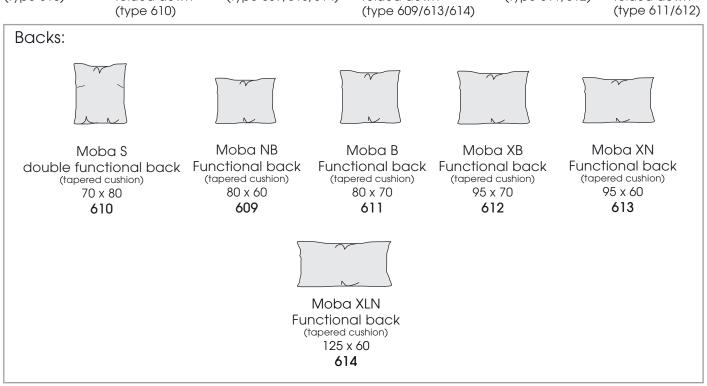

## PRODUCT INFORMATION MODEL OD2318 FILOU

© 2023 KURT BEIER & KATI QUINGER

Soft sitting comfort

Cushion look on filigree skids, variable placeable in the room

Variable positioning Moba, functional cushion in different sizes

## OD2318 FILOU

© 2023 KURT BEIER & KATI QUINGER

**OD FILOU: THE JACK OF ALL TRADES** 

OUR FILOU SOFA OFFERS SOFT SEATING PLEASURE. THE DESIGN IMPRESSES WITH ITS PURISTIC LIGHTNESS AND WITH THE SEAT DESIGNED AS A CUSHION, WHICH IS FIXED IN A FLOATING BASE ON SKIDS. FILOU EXHIBITED. WITH ITS FUNCTIONAL CUSHIONS, IT IS THE PERFECT PARTNER FOR THE OUTDOOR AREAS. OUR PROVEN MOBAS ALLOW A VARIETY OF SITTING AND LYING POSITIONS. MADE AS A UNIQUE!