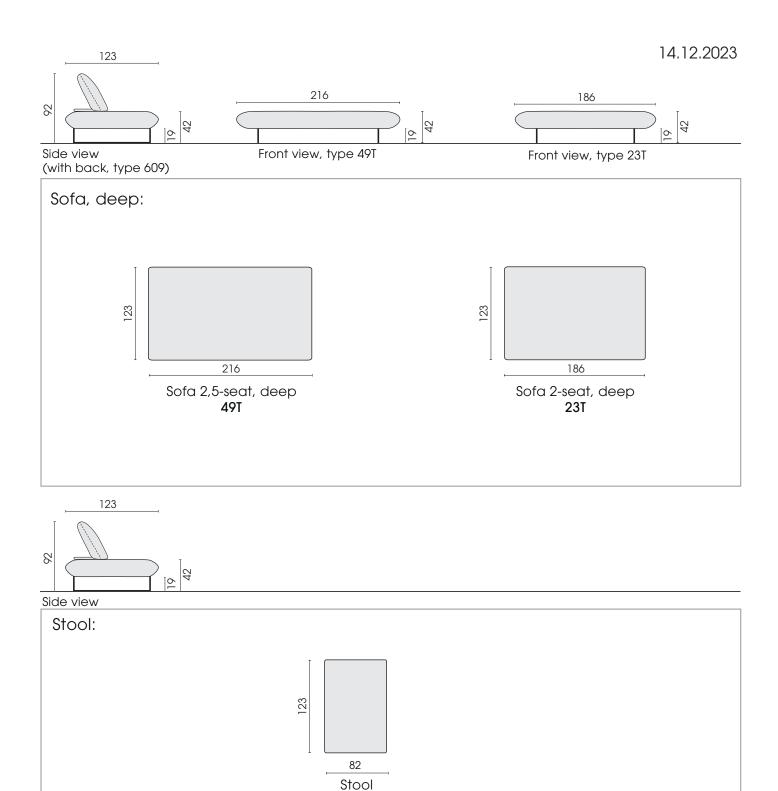

## PRODUCT INFORMATION MODEL OD2318 FILOU

© 2023 KURT BEIER & KATI QUINGER

Soft sitting comfort

Cushion look on filigree skids, variable placeable in the room

Variable positioning Moba, functional cushion in different sizes

## OD2318 FILOU

© 2023 KURT BEIER & KATI QUINGER

**OD FILOU: THE JACK OF ALL TRADES** 

OUR FILOU SOFA OFFERS SOFT SEATING PLEASURE. THE DESIGN IMPRESSES WITH ITS PURISTIC LIGHTNESS AND WITH THE SEAT DESIGNED AS A CUSHION, WHICH IS FIXED IN A FLOATING BASE ON SKIDS. FILOU EXHIBITED. WITH ITS FUNCTIONAL CUSHIONS, IT IS THE PERFECT PARTNER FOR THE OUTDOOR AREAS. OUR PROVEN MOBAS ALLOW A VARIETY OF SITTING AND LYING POSITIONS. MADE AS A UNIQUE!