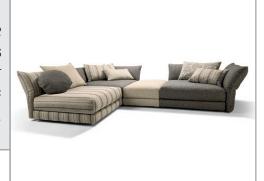

# PRODUCT INFORMATION MODEL OD 2308 BALOU

© 2023 KURT BEIER & KATI QUINGER

Functional backrest, manually adjustable

Stool, usable as sofa element

Super soft sitting comfort

www.bullfrog-design.com

#### **OD BALOU: THE LUXERY RENDEZVOUS**

THE THREE LUXURIOUS DESIGN ELEMENTS OF OUR BULLFROG OUTDOOR COLLECTION ALLOW WONDERFUL CUSTOM CONFIGURATIONS. ELEMENTS WITH FLEXIBLE BACK AND ARM SECTIONS AND A LOOSE-FITTING SEAT CUSHION, ALL IN SUPERSOFT COMFORT. THE RICH SELECTION OF OUTDOOR TEXTILES OFFER MANY POSSIBILITIES FOR INDIVIDUAL DESIGN. UNIQUE PIECE PRODUCTION.