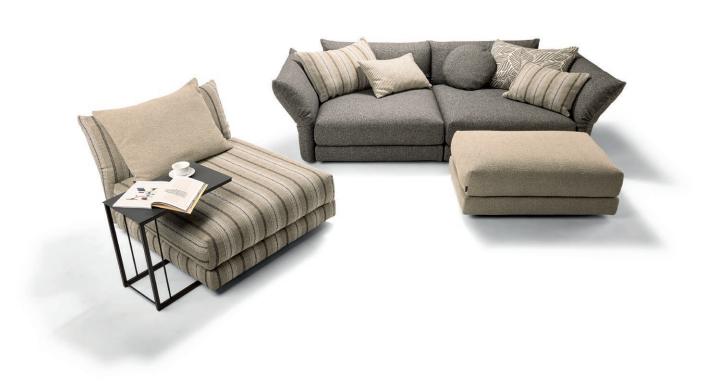

# PRODUCT INFORMATION MODEL OD 2308 BALOU

© 2023 KURT BEIER & KATI QUINGER

Functional backrest, manually adjustable

Stool, usable as sofa element

Super soft sitting comfort

www.bullfrog-design.com

#### **OD BALOU: THE LUXERY RENDEZVOUS**

THE THREE LUXURIOUS DESIGN ELEMENTS OF OUR BULLFROG OUTDOOR COLLECTION ALLOW WONDERFUL CUSTOM CONFIGURATIONS. ELEMENTS WITH FLEXIBLE BACK AND ARM SECTIONS AND A LOOSE-FITTING SEAT CUSHION, ALL IN SUPERSOFT COMFORT. THE RICH SELECTION OF OUTDOOR TEXTILES OFFER MANY POSSIBILITIES FOR INDIVIDUAL DESIGN. UNIQUE PIECE PRODUCTION.