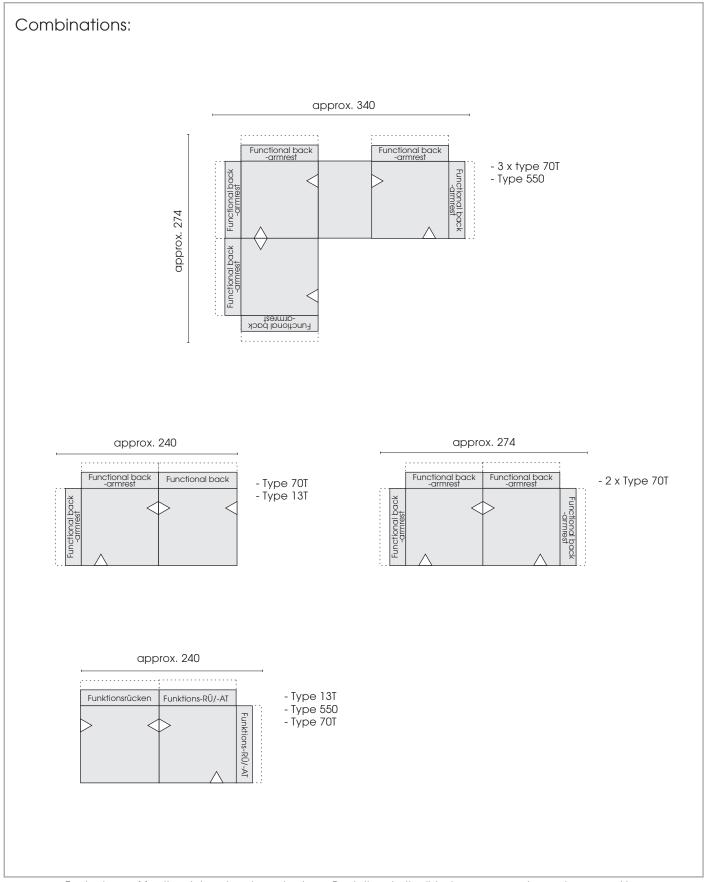

| х          |          |                                        |                                  |        |
| Outdoor leather                                                             |            |          |                                        |                                  |        |
| *Zipper piping: optionally in the colours black, red, nature or light grey. |            |          |                                        |                                  |        |

#### Outdoor innercover

Additional protection against moisture penetration is provided by an inner cover made of waterproof fabric. The inner cover can be selected for the respective model at an extra charge. Please specify when ordering.





## OD2308 BALOU

© 2023 KURT BEIER & KATI QUINGER