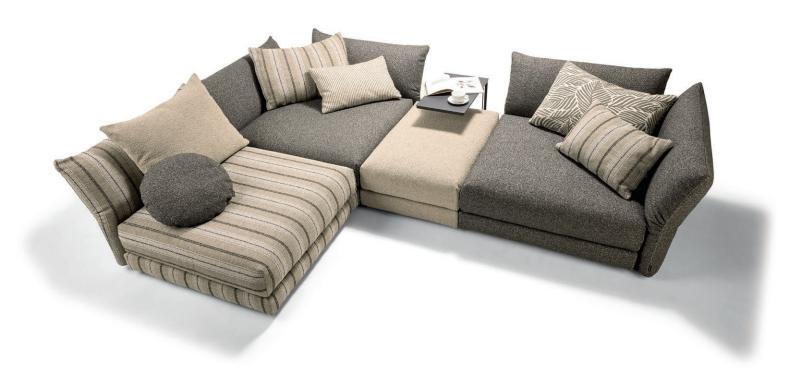

# PRODUCT INFORMATION MODEL OD 2308 BALOU

© 2023 KURT BEIER & KATI QUINGER

Functional backrest, manually adjustable

Stool, usable as sofa element

Super soft sitting comfort

www.bullfrog-design.com

#### **OD BALOU: THE LUXERY RENDEZVOUS**

THE THREE LUXURIOUS DESIGN ELEMENTS OF OUR BULLFROG OUTDOOR COLLECTION ALLOW WONDERFUL CUSTOM CONFIGURATIONS. ELEMENTS WITH FLEXIBLE BACK AND ARM SECTIONS AND A LOOSE-FITTING SEAT CUSHION, ALL IN SUPERSOFT COMFORT. THE RICH SELECTION OF OUTDOOR TEXTILES OFFER MANY POSSIBILITIES FOR INDIVIDUAL DESIGN. UNIQUE PIECE PRODUCTION.