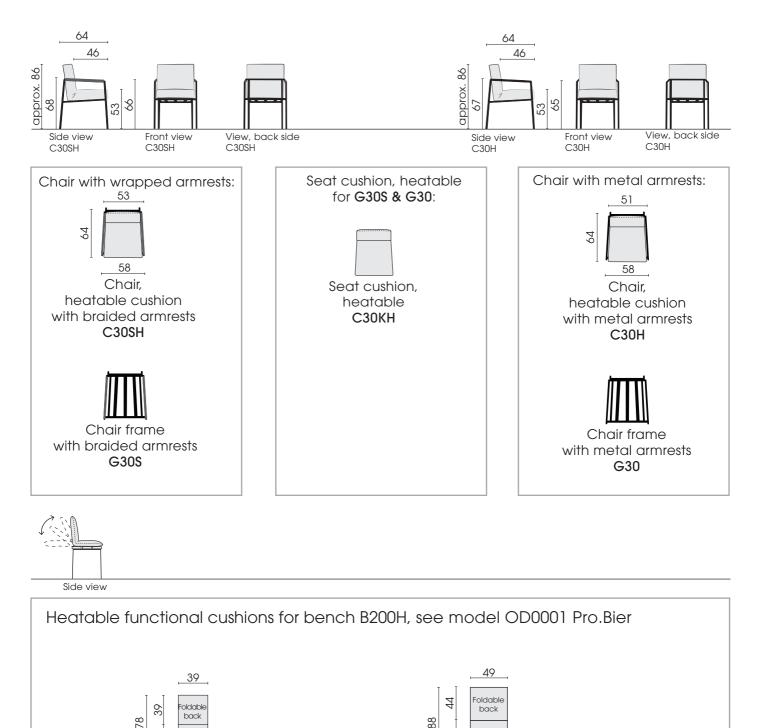

hoffrog: HEATABLE SEAT CUSHIONS. WHEN THE EVENING CHILL MAKES YOU SHIVER AND YOU WANT TO ENJOY THE CONVERSATIONS WITH FAMILY AND FRIENDS OVER A GLASS OF WINE OR BEER! THE COMFORT OF OUR HOTFROG EDITION OFFERS WARMTH AND RELAXATION. HOTFROG - A REAL TREAT! UNIQUE PIECE PRODUCTION.

 Wireless
Can be used with any power bank with at least 12 watts (not included in scope of delivery)
Lasts at the highest level with a powerbank with:
10,000 mAh up to 3 hours
20,000 mAh up to 6 hours
3 heating levels

## Heatable seat cushions

39

Functional seat cushion, heatable

39 x 78

572H

Each piece of furniture is handmade and unique. Deviations to the listed measurements may be caused by: 1. different upholstery materials (fabric, leather), 2. processing of ticking mats, 3. the preasure to combine individual parts, etc. The seat comfort of a sofa type with larger seat depth usually differs from one with lower depth.

4

Functional seat cushion,

heatable 49 x 88

584H