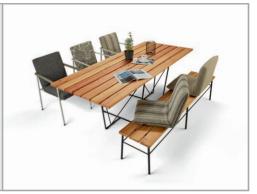

## OD2306 FELICITA

© 2023 KURT BEIER & KATI QUINGER

OD FELICITA: PURE, ELEGANT AND COMFORTABLE. COZY TOGETHER AND HAPPY TOGETHER AT THE LARGE TABLE AND IN COMFORTABLE SEATING. THE ARMCHAIR IS STACKABLE. THE DESIGN, MINIMALISTIC AND FUNCTIONAL. THE FELICITA TABLE WITH AN AESTHETIC LIGHT STEEL BASE AND THE TABLE TOP IN A COLUMN LOOK IS A PURISTIC OBJECT AND WONDERFULLY COMPLEMENTS THE DESIGN ENSEMBLE. THE FRAME MATERIAL, OD POWDER COATED, IS AVAILABLE IN 4 COLOURS. FOR EVEN MORE COMFORT THE CHAIR ARMRESTS ARE OPTIONALLY COVERED WITH OD ROPE BREAK.