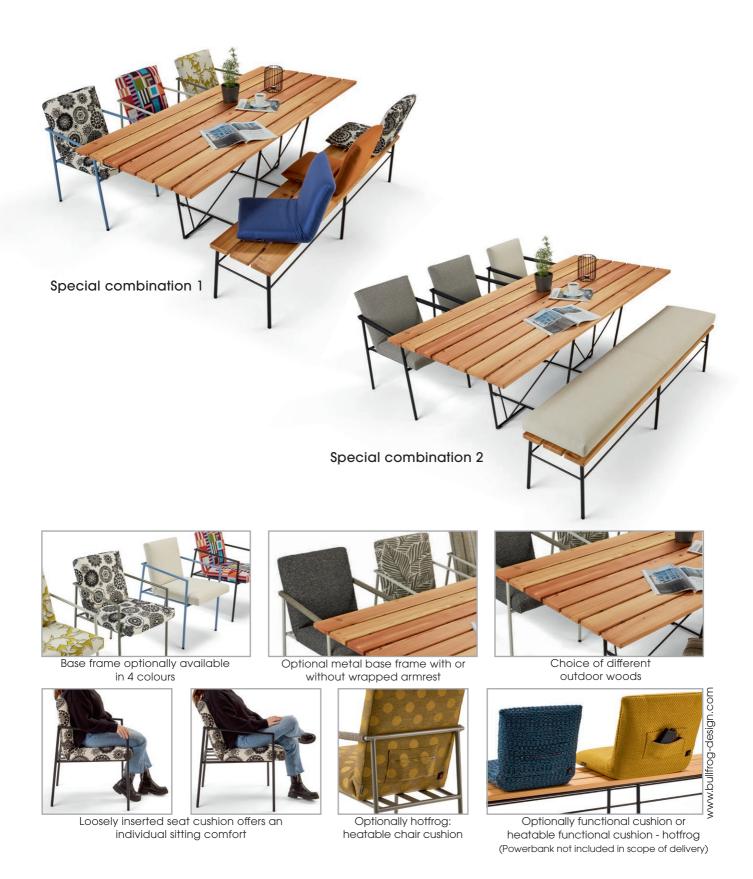

## OD2306 FELICITA

© 2023 KURT BEIER & KATI QUINGER

OD FELICITA: PURE, ELEGANT AND COMFORTABLE. COZY TOGETHER AND HAPPY TOGETHER AT THE LARGE TABLE AND IN COMFORTABLE SEATING. THE ARMCHAIR IS STACKABLE. THE DESIGN, MINIMALISTIC AND FUNCTIONAL. THE FELICITA TABLE WITH AN AESTHETIC LIGHT STEEL BASE AND THE TABLE TOP IN A COLUMN LOOK IS A PURISTIC OBJECT AND WONDERFULLY COMPLEMENTS THE DESIGN ENSEMBLE. THE FRAME MATERIAL, OD POWDER COATED, IS AVAILABLE IN 4 COLOURS. FOR EVEN MORE COMFORT THE CHAIR ARMRESTS ARE OPTIONALLY COVERED WITH OD ROPE BREAK.

hoffrog: HEATABLE SEAT CUSHIONS. WHEN THE EVENING CHILL MAKES YOU SHIVER AND YOU WANT TO ENJOY THE CONVERSATIONS WITH FAMILY AND FRIENDS OVER A GLASS OF WINE OR BEER! THE COMFORT OF OUR HOTFROG EDITION OFFERS WARMTH AND RELAXATION. HOTFROG - A REAL TREAT! UNIQUE PIECE PRODUCTION.

Base frames, metall: finestructure powder-coated:

| Black Quartz grey |   | Silk grey | Dove blue |
|-------------------|---|-----------|-----------|
|                   |   |           |           |
|                   |   |           |           |
|                   |   |           |           |
| √                 | ✓ | ✓         | ✓         |

Armrest, wrapped

|                                                                                  | 1 How and the |        |    |  |  |
|----------------------------------------------------------------------------------|---------------|--------|----|--|--|
| Rope                                                                             | Rope          | Rope   |    |  |  |
| Grey                                                                             | Black         | Nature |    |  |  |
| x                                                                                | х             | x      | QU |  |  |
| ATTENTION!<br>The type & colour of rope armrest must<br>be specified with order! |               |        |    |  |  |