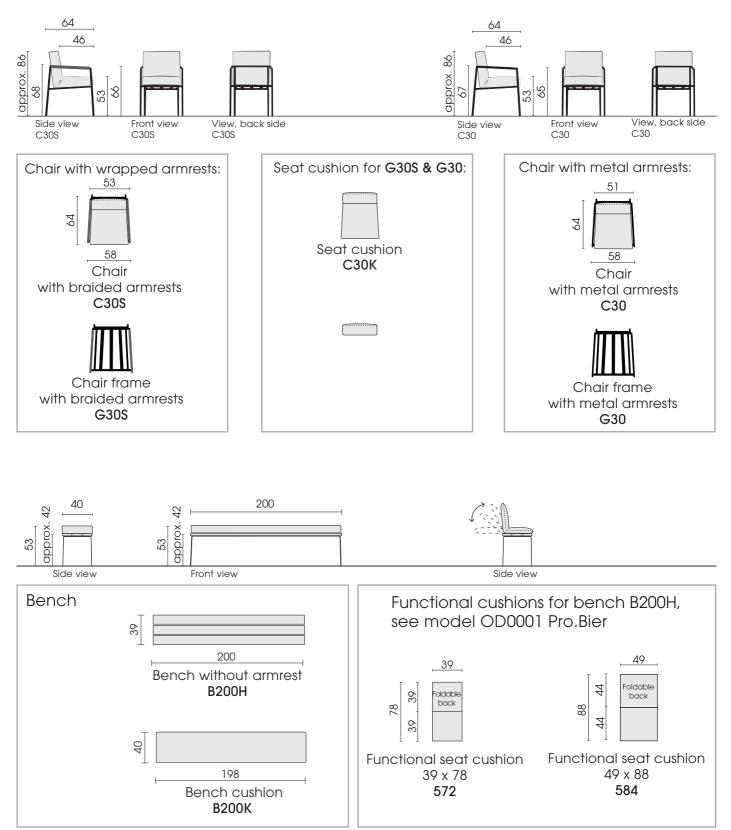

#### Outdoor innercover

Additional protection against moisture penetration is provided by an inner cover made of waterproof fabric. The inner cover can be selected for the respective model at an extra charge. Please specify when ordering.

#### Combinations with T200HG/T220HG:

Protective cover for combination T200HG/T220HG + 8 x C30/C30S/C30H/C30SH: SHK01

Protective cover SHK02 for combination:

- T200HG/T220HG + 6 x C30/C30S/C30H/C30SH or
- T200HG/T220HG + 2 x B200 or
- T200HG/T220HG + B200 + 3 x C30/C30S/C30H/C30SH