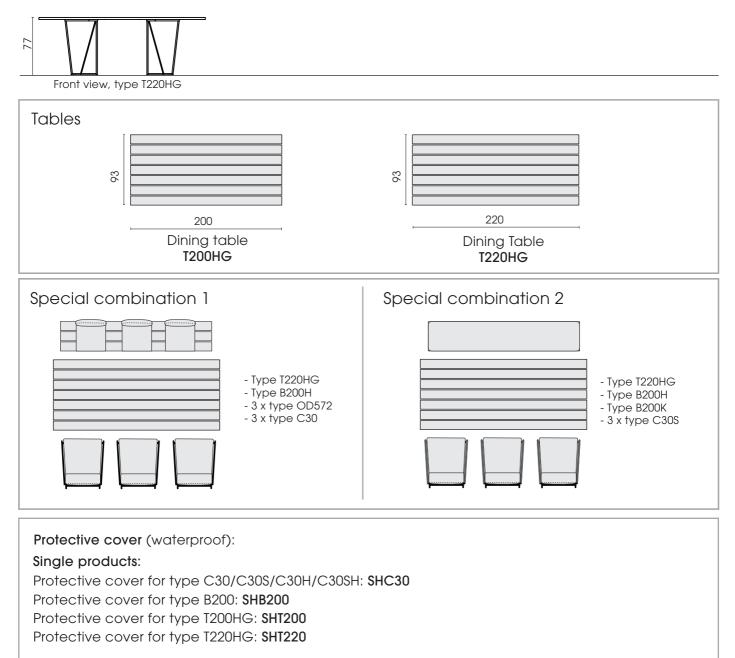

#### Combinations with T200HG/T220HG:

Protective cover for combination T200HG/T220HG + 8 x C30/C30S/C30H/C30SH: SHK01

Protective cover SHK02 for combination:

- T200HG/T220HG + 6 x C30/C30S/C30H/C30SH or
- T200HG/T220HG + 2 x B200 or
- T200HG/T220HG + B200 + 3 x C30/C30S/C30H/C30SH