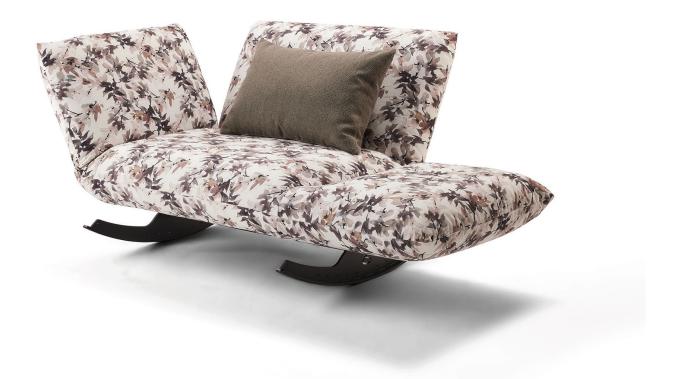

## PRODUCT INFORMATION MODEL OD2211 ECKfrog

© 2022 KURT BEIER & KATI QUINGER

2 functional armrests completely foldable

Functional back foldable up to the relax position

Manual rocking skid lock

ECKfrog: THE HAPPINESS.

Outdoor fabric

Outdoor leather

OUR LOVESEAT, THE SPECIAL SEATING FURNITURE WITH FUN FACTOR. SIT, ROCK, LIE DOWN AND ENJOY THE GENTLE ROCKING! THE ADJUSTABLE ARMRESTS AND THE FLEXIBLE BACKREST CUSHION ALLOW THE INDIVIDUAL USE. YOU CAN ALSO TURN OFF THE ROCKING FUNCTION WITH A FEW HAND GRIPS AND HAVE THE LOVESEAT IN RESTING POSITION. UNIQUE PIECE PRODUCTION.

> Model OD2211 ECKfrog is also available as indoor product! For further informations refer to product information OD2211 ECKfrog.