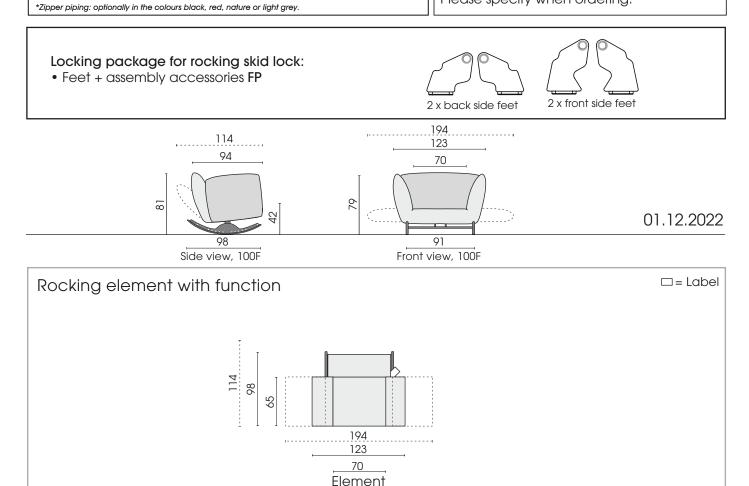

## PRODUCT INFORMATION MODEL OD2211 ECKfrog

© 2022 KURT BEIER & KATI QUINGER

2 functional armrests completely foldable

Functional back foldable up to the relax position

Manual rocking skid lock

ECKfrog: THE HAPPINESS.

KR\*

(zipper piping) Extra charge

х

х

Overcast seam

Extra charge

Biese

Base: metal, matt black fine structure powder-coated Attention! Maximum load capacity: 110 kg