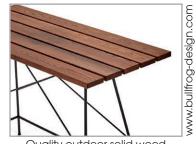

## PRODUCT INFORMATION MODEL OD1121 OLALA

© 2021 KURT BEIER & KATI QUINGER

Rotation function (360°) and individual back adjustment

Filigree base frame, metal, powder-coated fine structure in black matt

Quality outdoor solid wood in different wood variants or concrete table top

| Outdoor wood, standard surfaces:                                      |                    |                    |               |  |  |
|-----------------------------------------------------------------------|--------------------|--------------------|---------------|--|--|
|                                                                       | Larch              | Thermo<br>ash      | Beam oak      |  |  |
|                                                                       | (brown<br>puttied) | (brown<br>puttied) | (not puttied) |  |  |
| Price group                                                           | OPG1               | OPG2               | OPG2          |  |  |
|                                                                       |                    |                    |               |  |  |
| Untreated                                                             | *                  | Ø                  | Ø             |  |  |
| Oiled                                                                 | ✓                  | √                  | *             |  |  |
| Lacquered                                                             | *                  | *                  | *             |  |  |
| Puttied areas may have a different colour appearance                  |                    |                    |               |  |  |
| depending on the surface. For example, dark putty can                 |                    |                    |               |  |  |
| look lighter on untreated wood.                                       |                    |                    |               |  |  |
| * = Available on request against processing                           |                    |                    |               |  |  |
| surcharge $\checkmark$ = Bullfrog recommendation and standard surface |                    |                    |               |  |  |
| 🧭 = These variants are not available                                  |                    |                    |               |  |  |