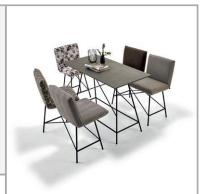

## OD OLALA ...:

HOMELY TABLE AT BAR HEIGHT WITH FINE METAL BASE OFFERING AN INTEGRATED COMFORTABLE FOOTREST. PLUS BENCHES AND STOOLS WITH SWIVEL SEATS AND COMFORTABLE BACKS WITH LATCHING FUNCTION. A CONVIVIAL PLACE THAT BECOMES THE CENTER OF ANY LOCATION. UNIQUE PIECE PRODUCTION.