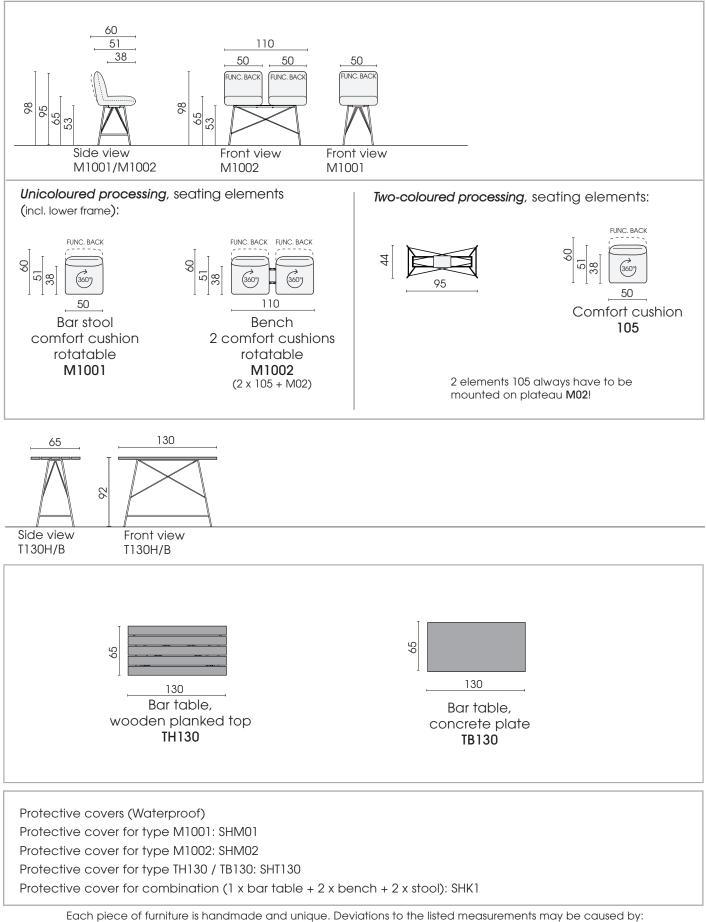

## PRODUCT INFORMATION MODEL OD1121 OLALA

© 2021 KURT BEIER & KATI QUINGER

Rotation function (360°) and individual back adjustment

Filigree base frame, metal, powder-coated fine structure in black matt

Quality outdoor solid wood in different wood variants or concrete table top

Model OD1121 Olala is also available as indoor product! For further informations refer to product information 1121 Olala.

© D1121 OLALA © 2021 KURT BEIER & KATI QUINGER

11.04.2023

 Lach piece of furniture is handmade and unique. Deviations to the listed measurements may be caused by:
1. different upholstery materials (fabric, leather), 2. processing of ticking mats, 3. the preasure to combine individual parts, etc. The seat comfort of a sofa type with larger seat depth usually differs from one with lower depth.