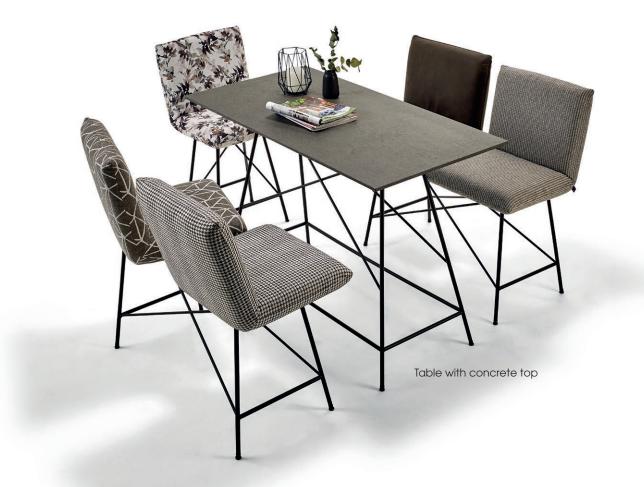

## PRODUCT INFORMATION MODEL OD1121 OLALA

© 2021 KURT BEIER & KATI QUINGER

Rotation function (360°) and individual back adjustment

Filigree base frame, metal, powder-coated fine structure in black matt

Quality outdoor solid wood in different wood variants or concrete table top

## OD OLALA ...:

HOMELY TABLE AT BAR HEIGHT WITH FINE METAL BASE OFFERING AN INTEGRATED COMFORTABLE FOOTREST. PLUS BENCHES AND STOOLS WITH SWIVEL SEATS AND COMFORTABLE BACKS WITH LATCHING FUNCTION. A CONVIVIAL PLACE THAT BECOMES THE CENTER OF ANY LOCATION. UNIQUE PIECE PRODUCTION.

| Concrete table top: |          |                                                                                                                                                                                                           |
|---------------------|----------|-----------------------------------------------------------------------------------------------------------------------------------------------------------------------------------------------------------|
|                     | Concrete | Our concrete table tops are made of poured                                                                                                                                                                |
|                     | Oiled    | concrete. Their low material thickness with high stability is achieved by a glass fibre reinforcement.                                                                                                    |
|                     |          | The concrete table top is coloured throughout<br>and the surface is oiled. Due to the open<br>structure, colour shading may occur on the<br>surface. The table top is light, UV and weather<br>resistant. |