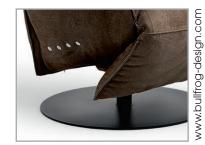

Lower frame, armchair; base plate with rotary system, round (ø 60 cm): optionally made of metal, powder-coated fine structure in black matt or metal with stainless steel cover (extra charge) Attention! maximum load, rotary system: up to 120 kg