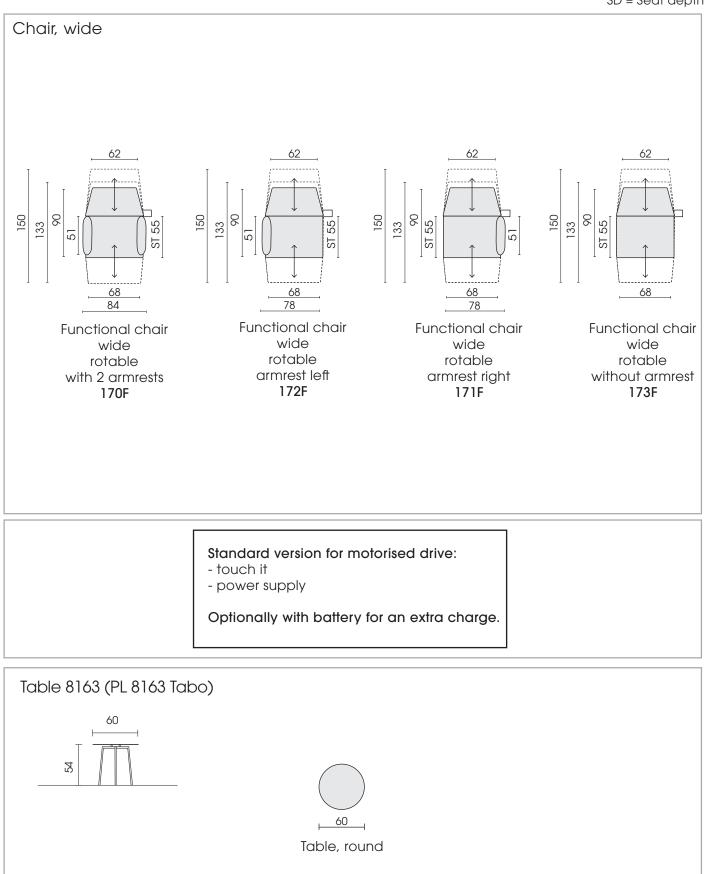

## PRODUCT INFORMATION MODEL 0318 BABOO

© 2018 KURT BEIER & KATI QUINGER

Functional chair with two, one or ...

...without armrest(s) and 360° rotary function

Simple handling by sensor buttons

## 0318 BABOO

**BABOO:** RELAX, BEING AT PEACE WITH YOURSELF, CHANGING PERSPECTIVE. PURISTIC LOUNGE CHAIR WITH 360° SWIVEL FUNCTION. TOUCH SENSORS ENABLE SMOOTH AND INFINITE ADJUSTMENT OF SEAT AND BACK SECTION. HEADREST MANUALLY ADJUSTABLE. ROUND BASE PLATE, STRUCTURE COATED IN BLACK OR, FOR AN EXTRA CHARGE, WITH STAINLESS STEEL COVER. COVERS IN FABRIC OR LEATHER, DIFFERENT SEAM TYPES AVAILABLE. TWO SEAT WIDTHS, WITH OR WITHOUT ARMRESTS. AVAILABLE WITH BATTERY (IMAGE) OR CABLE CONNECTION.

Lower frame, armchair; base plate with rotary system, round (ø 60 cm): optionally made of metal, powder-coated fine structure in black matt or metal with stainless steel cover (extra charge) Attention! maximum load, rotary system: up to 120 kg

0318 BABO

© 2018 KURT BEIER & KATI QUINGER

SD = Seat depth

Each piece of furniture is handmade and unique. Deviations to the listed measurements may be caused by: 1. different upholstery materials (fabric, leather), 2. processing of ticking mats, 3. the preasure to combine individual parts, etc. The seat comfort of a sofa type with larger seat depth usually differs from one with lower depth.