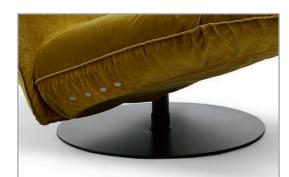

Lower frame, armchair; base plate with rotary system, round (ø 60 cm): optionally made of metal, powder-coated fine structure in black matt or metal with stainless steel cover (extra charge) Attention! maximum load, rotary system: up to 120 kg