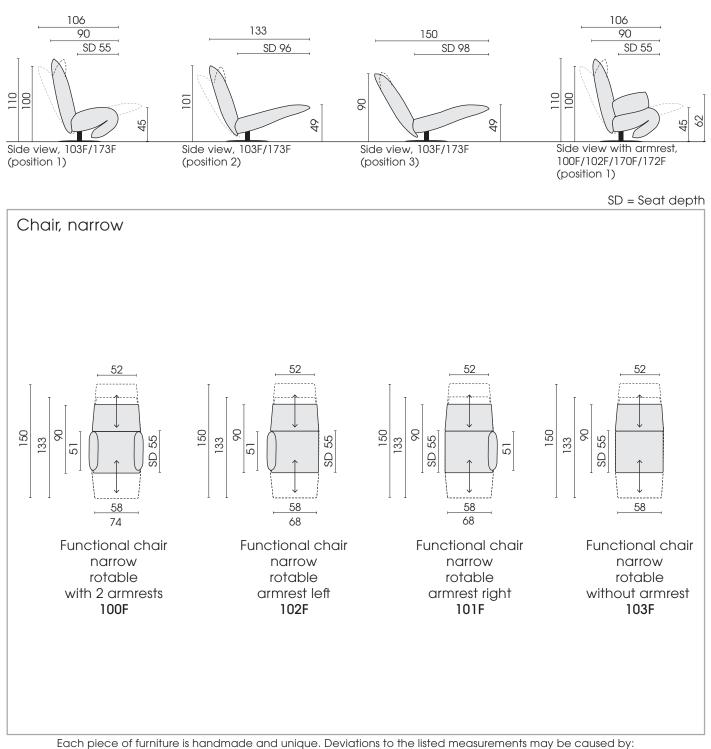

0318 BABO

© 2018 KURT BEIER & KATI QUINGER

SD = Seat depth

Each piece of furniture is handmade and unique. Deviations to the listed measurements may be caused by: 1. different upholstery materials (fabric, leather), 2. processing of ticking mats, 3. the preasure to combine individual parts, etc. The seat comfort of a sofa type with larger seat depth usually differs from one with lower depth.