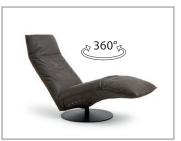

## 0318 BABOO

**BABOO:** RELAX, BEING AT PEACE WITH YOURSELF, CHANGING PERSPECTIVE. PURISTIC LOUNGE CHAIR WITH 360° SWIVEL FUNCTION. TOUCH SENSORS ENABLE SMOOTH AND INFINITE ADJUSTMENT OF SEAT AND BACK SECTION. HEADREST MANUALLY ADJUSTABLE. ROUND BASE PLATE, STRUCTURE COATED IN BLACK OR, FOR AN EXTRA CHARGE, WITH STAINLESS STEEL COVER. COVERS IN FABRIC OR LEATHER, DIFFERENT SEAM TYPES AVAILABLE. TWO SEAT WIDTHS, WITH OR WITHOUT ARMRESTS. AVAILABLE WITH BATTERY (IMAGE) OR CABLE CONNECTION.