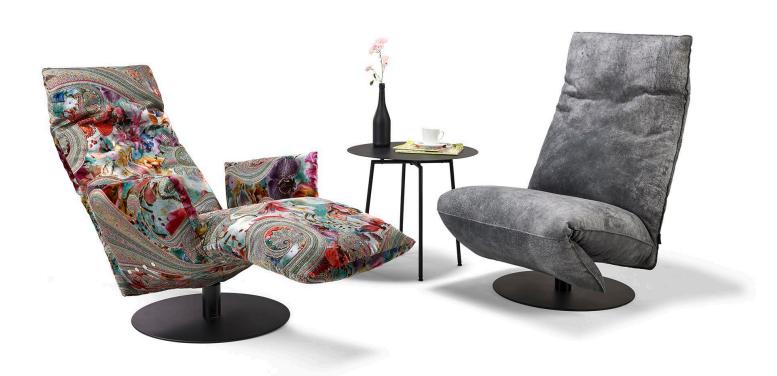

## 0318 BABOO

**BABOO:** RELAX, BEING AT PEACE WITH YOURSELF, CHANGING PERSPECTIVE. PURISTIC LOUNGE CHAIR WITH 360° SWIVEL FUNCTION. TOUCH SENSORS ENABLE SMOOTH AND INFINITE ADJUSTMENT OF SEAT AND BACK SECTION. HEADREST MANUALLY ADJUSTABLE. ROUND BASE PLATE, STRUCTURE COATED IN BLACK OR, FOR AN EXTRA CHARGE, WITH STAINLESS STEEL COVER. COVERS IN FABRIC OR LEATHER, DIFFERENT SEAM TYPES AVAILABLE. TWO SEAT WIDTHS, WITH OR WITHOUT ARMRESTS. AVAILABLE WITH BATTERY (IMAGE) OR CABLE CONNECTION.

Lower frame, armchair; base plate with rotary system, round (ø 60 cm): optionally made of metal, powder-coated fine structure in black matt or metal with stainless steel cover (extra charge) Attention! maximum load, rotary system: up to 120 kg