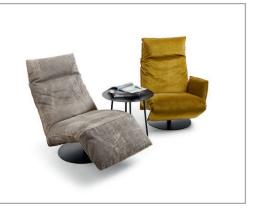

## 0318 BABOO

**BABOO:** RELAX, BEING AT PEACE WITH YOURSELF, CHANGING PERSPECTIVE. PURISTIC LOUNGE CHAIR WITH 360° SWIVEL FUNCTION. TOUCH SENSORS ENABLE SMOOTH AND INFINITE ADJUSTMENT OF SEAT AND BACK SECTION. HEADREST MANUALLY ADJUSTABLE. ROUND BASE PLATE, STRUCTURE COATED IN BLACK OR, FOR AN EXTRA CHARGE, WITH STAINLESS STEEL COVER. COVERS IN FABRIC OR LEATHER, DIFFERENT SEAM TYPES AVAILABLE. TWO SEAT WIDTHS, WITH OR WITHOUT ARMRESTS. AVAILABLE WITH BATTERY (IMAGE) OR CABLE CONNECTION.