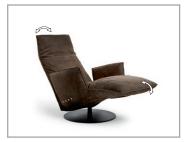

## 0318 BABOO

**BABOO:** RELAX, BEING AT PEACE WITH YOURSELF, CHANGING PERSPECTIVE. PURISTIC LOUNGE CHAIR WITH 360° SWIVEL FUNCTION. TOUCH SENSORS ENABLE SMOOTH AND INFINITE ADJUSTMENT OF SEAT AND BACK SECTION. HEADREST MANUALLY ADJUSTABLE. ROUND BASE PLATE, STRUCTURE COATED IN BLACK OR, FOR AN EXTRA CHARGE, WITH STAINLESS STEEL COVER. COVERS IN FABRIC OR LEATHER, DIFFERENT SEAM TYPES AVAILABLE. TWO SEAT WIDTHS, WITH OR WITHOUT ARMRESTS. AVAILABLE WITH BATTERY (IMAGE) OR CABLE CONNECTION.