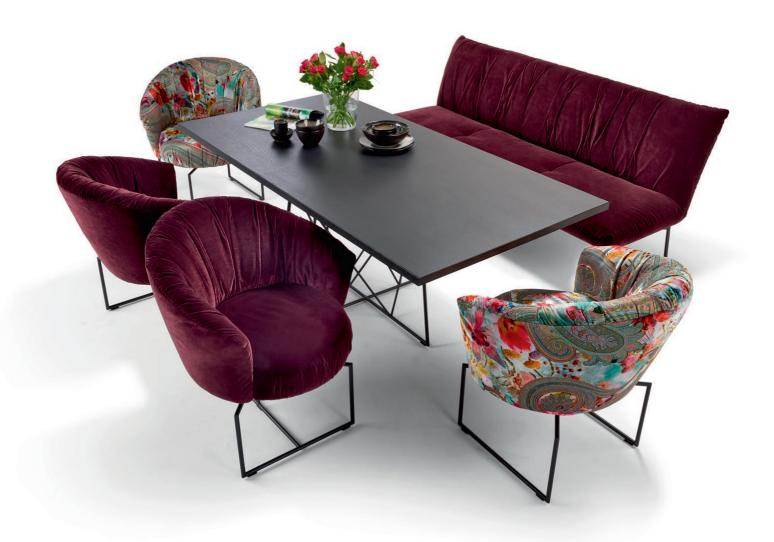

## MODEL 2304 APERO

© 2023 KURT BEIER & KATI QUINGER

Bench with elegant pleating, without armrest

Comfortable armchair with pleating and 360° rotation function

Matching solid wood dining tables

www.bullfrog-design.con