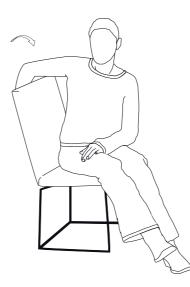

## Use of back function

1. Adjustment of back slant:

To adjust the desired position grip the back from the outside and pull it carefully towards yourself.

2. To obtain zero position pull the back carefully beyond the top position towards yourself and fold down into zero position.

## ATTENTION! DON'T SIT DOWN ON BACK!

Keep all documents relating to the purchase of your furniture carefully, even beyond the legal warranty period of 2 years. You will find all important information in your product folder and also on our website *www.bullfrog-design.com*