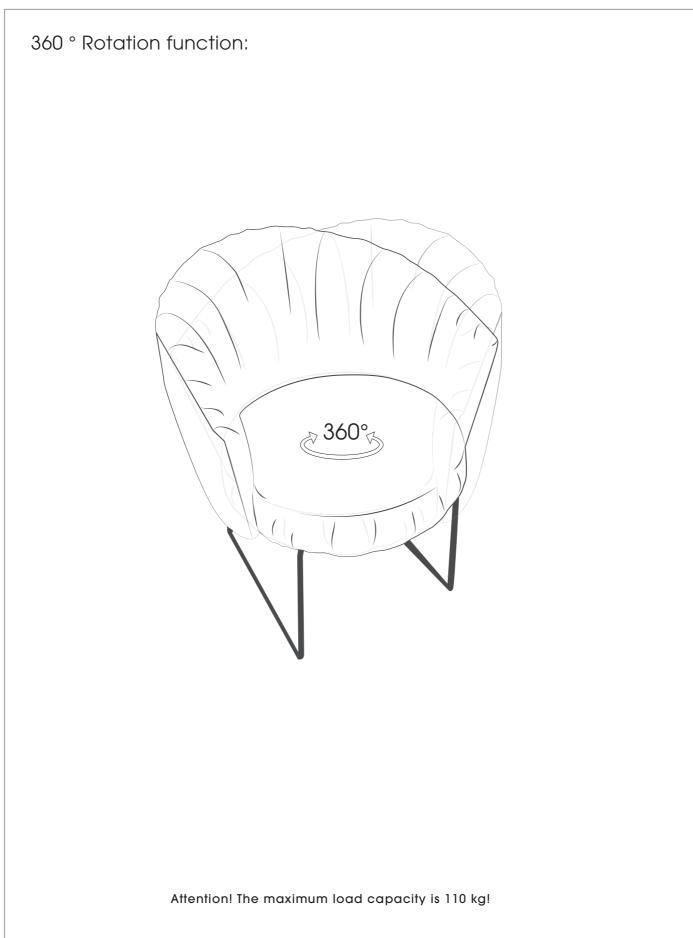

## MODEL 2304 APERO

© 2023 KURT BEIER & KATI QUINGER

Bench with elegant pleating, without armrest

Comfortable armchair with pleating and 360° rotation function

Matching solid wood dining tables

www.bullfrog-design.con